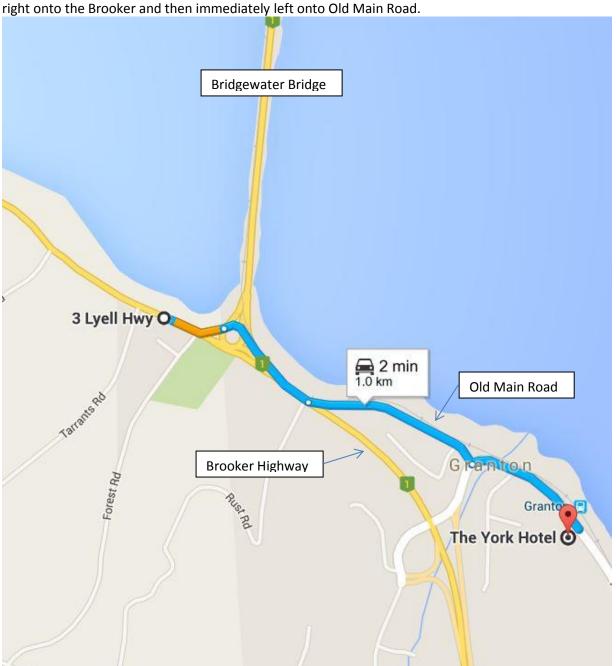

There is a post event function at the York Hotel in Main Road Granton from about 6pm. The York is located on the Old Main Road. As you come into the Granton roundabout from New Norfolk, turn right onto the Brooker and then immediately left onto Old Main Road.